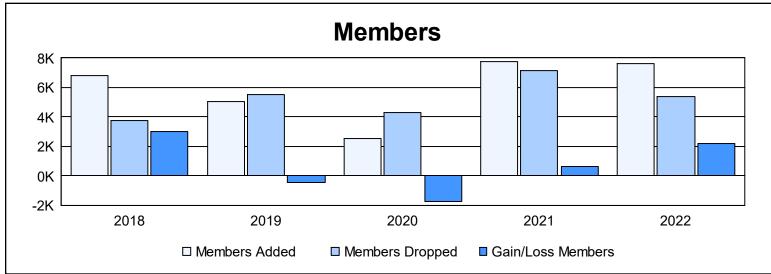

| Year      | New<br>Clubs | Dropped<br>Clubs | Gain/<br>Loss<br>Clubs | New<br>Members | Charter<br>Members | Reinstate<br>Members | Transfer<br>Members | Total<br>Member<br>Added | Total<br>Members<br>Dropped | Gain/<br>Loss<br>Members |
|-----------|--------------|------------------|------------------------|----------------|--------------------|----------------------|---------------------|--------------------------|-----------------------------|--------------------------|
| 2017-2018 | 113          | 51               | 62                     | 2,594          | 3,201              | 610                  | 380                 | 6,785                    | 3,773                       | 3,012                    |
| 2018-2019 | 114          | 120              | -6                     | 1,828          | 2,767              | 292                  | 136                 | 5,023                    | 5,495                       | -472                     |
| 2019-2020 | 41           | 53               | -12                    | 1,163          | 1,129              | 116                  | 144                 | 2,552                    | 4,280                       | -1,728                   |
| 2020-2021 | 158          | 105              | 53                     | 2,741          | 4,460              | 292                  | 282                 | 7,775                    | 7,168                       | 607                      |
| 2021-2022 | 99           | 122              | -23                    | 3,656          | 3,237              | 362                  | 377                 | 7,632                    | 5,413                       | 2,219                    |
| Average   | 105          | 90               | 15                     | 2,396          | 2,959              | 334                  | 264                 | 5,953                    | 5,226                       | 728                      |