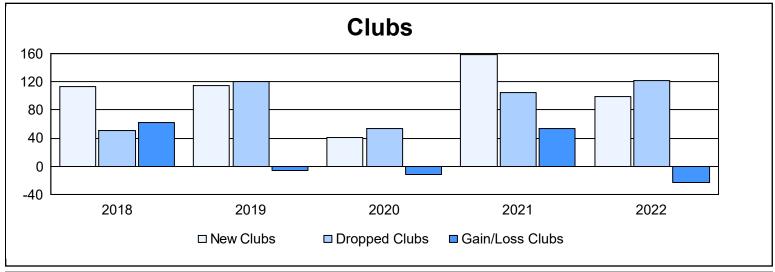

| Year      | New<br>Clubs | Dropped<br>Clubs | Gain/<br>Loss<br>Clubs | New<br>Members | Charter<br>Members | Reinstate<br>Members | Transfer<br>Members | Total<br>Member<br>Added | Total<br>Members<br>Dropped | Gain/<br>Loss<br>Members |
|-----------|--------------|------------------|------------------------|----------------|--------------------|----------------------|---------------------|--------------------------|-----------------------------|--------------------------|
| 2017-2018 | 113          | 51               | 62                     | 2,594          | 3,201              | 610                  | 380                 | 6,785                    | 3,773                       | 3,012                    |
| 2018-2019 | 114          | 120              | -6                     | 1,828          | 2,767              | 292                  | 136                 | 5,023                    | 5,495                       | -472                     |
| 2019-2020 | 41           | 53               | -12                    | 1,163          | 1,129              | 116                  | 144                 | 2,552                    | 4,280                       | -1,728                   |
| 2020-2021 | 158          | 105              | 53                     | 2,741          | 4,460              | 292                  | 282                 | 7,775                    | 7,168                       | 607                      |
| 2021-2022 | 99           | 122              | -23                    | 3,656          | 3,237              | 362                  | 377                 | 7,632                    | 5,413                       | 2,219                    |
| Average   | 105          | 90               | 15                     | 2,396          | 2,959              | 334                  | 264                 | 5,953                    | 5,226                       | 728                      |